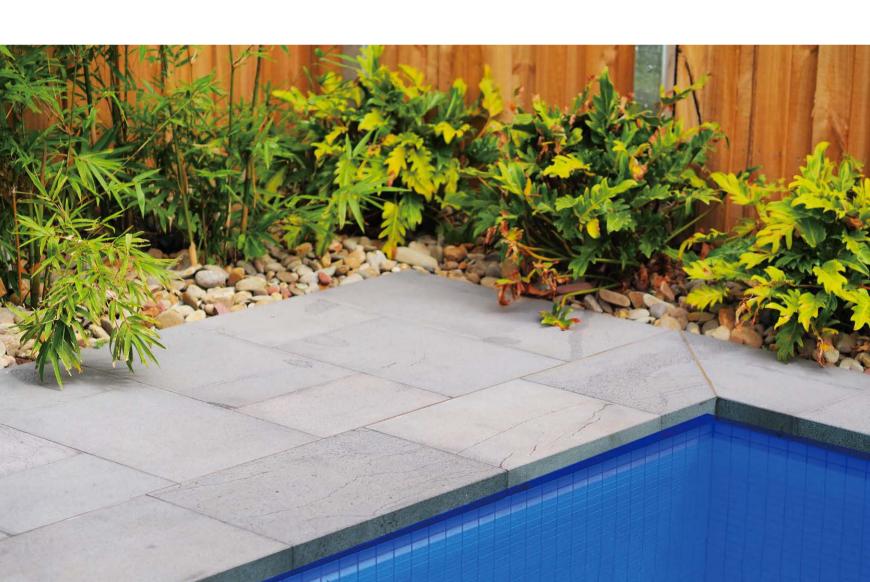

| Coping Beveled   | Finish | Note |
|------------------|--------|------|
| Squared Edge     | sawn   |      |
| 1500-1800x800x30 |        |      |

| Coping Dropface | Finish | Note |
|-----------------|--------|------|
|                 | sawn   |      |
| 600x400x20/60   |        |      |
| 800x400x20/50   |        |      |

| Coping Beveled | Finish | Note |
|----------------|--------|------|
| Squared Edge   | sawn   |      |
| 600x400x30     |        |      |
| 800x400x30     |        | _    |

| Tumbled cobble | Finish | Note |
|----------------|--------|------|
|                | sawn   |      |
| 100×100×30     |        |      |