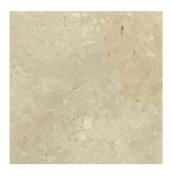

## **Classic Travertine**

Tumbled and Unfilled, Travertine at its best

- \* Tumbled Finish, P5 slip rating
- \* Less heated, means more bearfoot friendly around summer pools
- \* Your choice, more consistent colour or mixed colours for a more natural look

## **Classic Travertine**

Honed and Filled, Indoor paver with a warm and marble feeling

- \* Tumbled Finish, P5 slip rating
- \* Less heated, means more bearfoot friendly around summer pools
- \* Your choice, more consistent colour or mixed colours for a more natural look