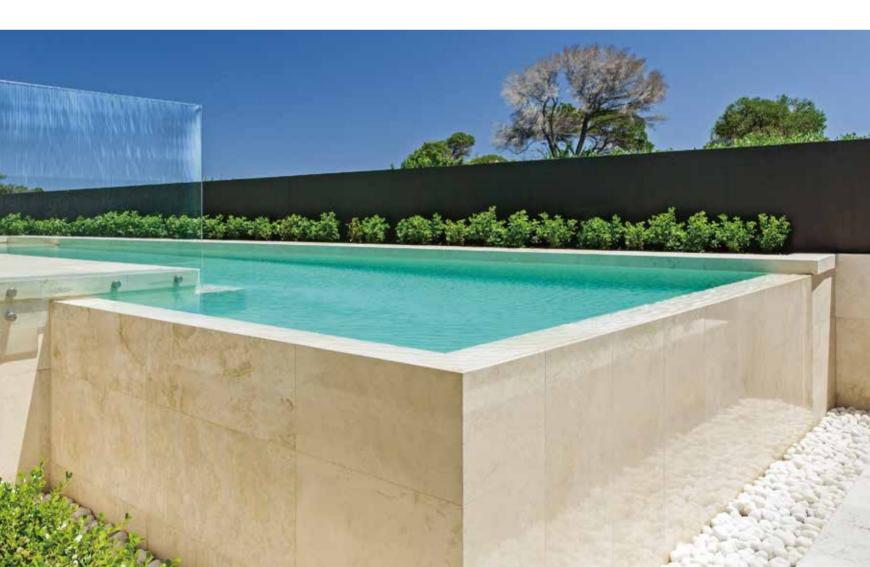

## **Classic Travertine**

Tumbled and Unfilled, Travertine at its best

- \* Tumbled Finish, P5 slip rating
- \* Less heated, means more bearfoot friendly around summer pools
- \* Your choice, more consistent colour or mixed colours for a more natural look

## **Standard Stock List**

Classic Travertine, Tumbled and Unfilled

| Paver       | Finish      | Note                 |  |
|-------------|-------------|----------------------|--|
|             | tumbled and | tumbled and unfilled |  |
| 610x406x12  |             |                      |  |
| 610x610x12  |             |                      |  |
| 810x406x20* |             |                      |  |
| 610x406x30  |             |                      |  |

\* while stock list

| Coping Tumbled | Finish      | Note     |
|----------------|-------------|----------|
|                | tumbled and | unfilled |
| 500x500x30     |             |          |
| 610x406x30     |             |          |

| Coping Dropface | Finish      | Note       |
|-----------------|-------------|------------|
|                 | tumbled and | d unfilled |
| 610x406x20/60   |             |            |
| 810x406x20/60*  |             |            |