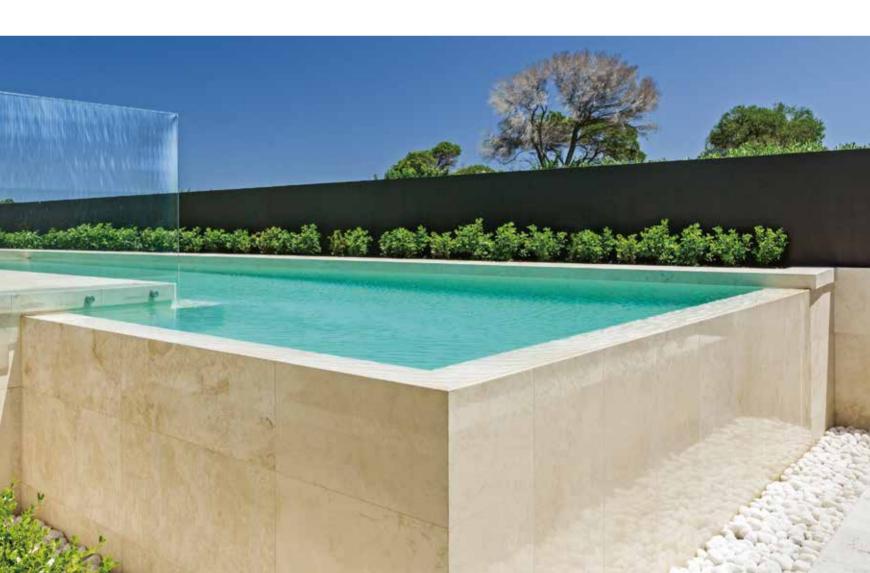

## **Classic Travertine**

Tumbled and Unfilled, Travertine at its best

- \* Tumbled Finish, P5 slip rating
- \* Less heated, means more bearfoot friendly around summer pools
- \* Your choice, more consistent colour or mixed colours for a more natural look

## **Classic Travertine**

Honed and Filled, Indoor paver with a warm and marble feeling

- \* Tumbled Finish, P5 slip rating
- \* Less heated, means more bearfoot friendly around summer pools
- \* Your choice, more consistent colour or mixed colours for a more natural look