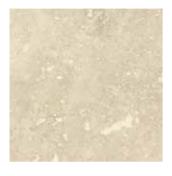

## **Classic Travertine**

Tumbled and Unfilled, Travertine at its best

- \* Tumbled Finish, P5 slip rating
- \* Less heated, means more bearfoot friendly around summer pools
- \* Your choice, more consistent colour or mixed colours for a more natural look

## **Classic Travertine**

Honed and Filled, Indoor paver with a warm and marble feeling

- \* Tumbled Finish, P5 slip rating
- \* Less heated, means more bearfoot friendly around summer pools
- \* Your choice, more consistent colour or mixed colours for a more natural look